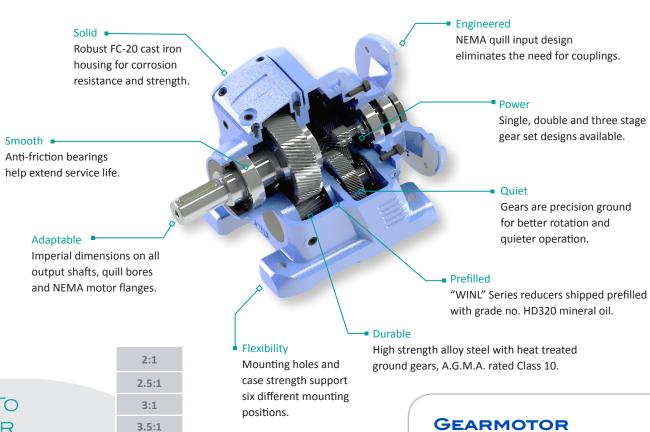

#### **HIGH QUALITY DESIGN**

### Designed for Use With Standard NEMA Frame Motors

- Box Sizes 37-147
- 1/4-100 HP
- Speed Ratios 2:1 120:1
- Output Torques to 83,300 lbs.in.
- Made in Taiwan

- Maximize Your Profits. Receive proven, industrial grade products at incredibly discounted prices.
- Clean Retrofit. Replace a motor without dumping gearmotor oil on the floor - all "WINL" Series reducers are designed to accept standard NEMA C-face electric motors.
- Designed for Performance. Single, double and three stage gear set designs are coupled with a wide range of speed ratios.
- Adaptable. Supports six different mounting positions.
   NEMA quill inputs provide increased input motor options.
- Two-Year Warranty. "WINL" Series Helical Inline Speed Reducers carry a two-year warranty.
- In Stock Availability with direct shipping from our distribution centers to your site or to a location of your choice.
- Contact Us 24 x 7 for sales, application and technical support and service.